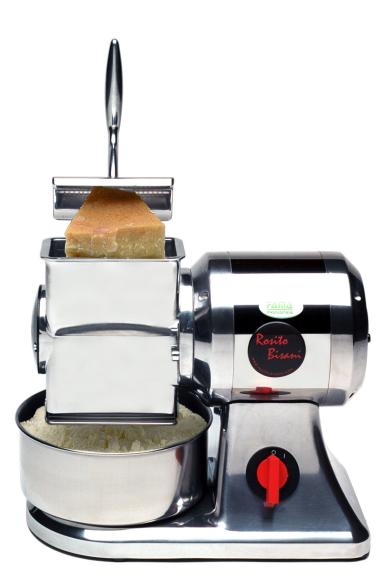

Hard Cheese Grater CG 150

## STANDARD FEATURES

- Commercial electric hard cheese grater.
- High polished stainless steel construction.
- One horsepower motor.
- Stainless steel mixing bowl.
- Steel spiral gear.
- Special anti-corrosive aluminum alloy.
- Anti-jamming reverse mechanism.
- 150 pounds per hour capacity.
- 110 Volts