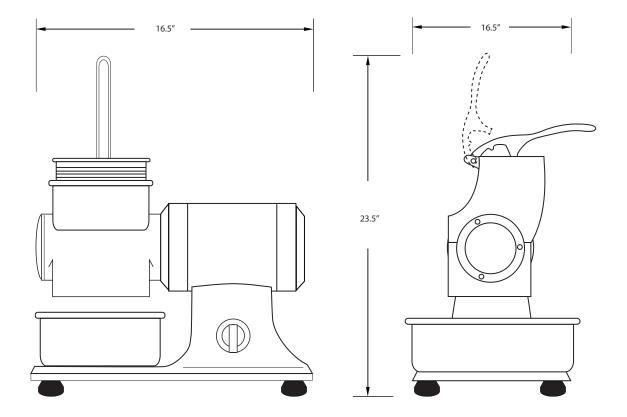

ITEM:

PROJECT:

DATE:

Hard Cheese Grater CG 150

Hard Cheese Grater CG 150

| Dimensions<br>(inches)<br>W D H | Weight<br>Shipping Wt. | Volts | Amps | H/P | RP | Capacity<br>Output<br>(Per/Hr.) |
|---------------------------------|------------------------|-------|------|-----|----|---------------------------------|
| 16.5 10 23.5                    | 50 lbs.<br>60 lbs.     | 110   | 10   | 1   | 1  | 150 lbs.                        |